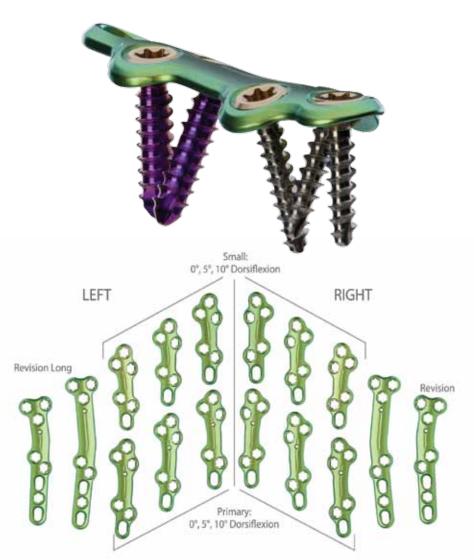

# **ORTHOLOC**<sup>®</sup> **3Di** Foot Reconstruction System MTP Fusion Plate

## **Options and versatility for Hallux Rigidus**

- Versatile Implant Solutions: 8 plate designs, 4 screw types, and polyaxial locking capability for unsurpassed surgical versatility
- **Detailed Design:** Plate designs to match the anatomy and unique demands of primary fusions, revisions, and failed MTP arthroplasty implants