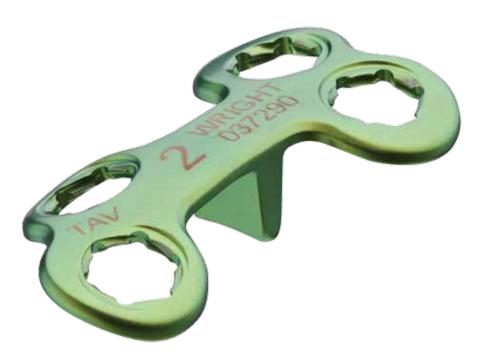

### ORTHOLOC° 3Di

## Foot Reconstruction System BOW Plate

# Anatomic 1st metatarsal opening wedge plate for reliable hallux valgus correction

- Anatomic Design: Low profile anatomic plate contours designed to reduced soft tissue irritation
- Versatility: 2.7 or 3.5mm polyaxial locking screws provide reliable construct strength
- Controlled Correction: 0-5mm wedge spacers allow for precise IM angle correction