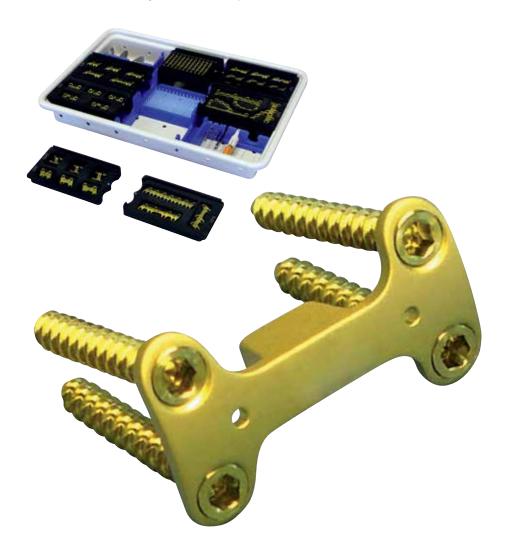

# DARCO® Modular Rearfoot System (MRS) PIA Evans Osteotomy Plate

## Precise correction, confident fixation

- Controlled Correction: Incremental bridge widths to provide precise, controlled correction
- **Strong Interposition:** Locked screws and integrated spacers designed to maintain osteotomy even in osteoporotic bone