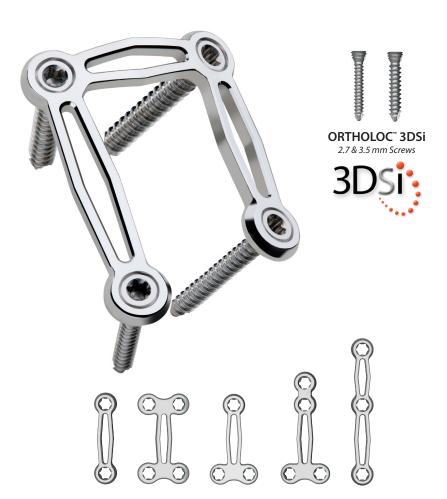

## Polyaxial Compression Plating System ORTHOLOC™ 3DSi Locking Screw Technology

## The Next Generation of Compression Plates

- Polyaxial Locking Screws Universal 2.7mm and 3.5mm ORTHOLOC™ 3DSi screws provide secure 30° polyaxial locking capability.
- Expanded Plate Offerings Multiple styles provide versatility and specificity of plate selection.
- Dynamic Plating System Surgeon-controlled compression achieved through a locked plate construct.